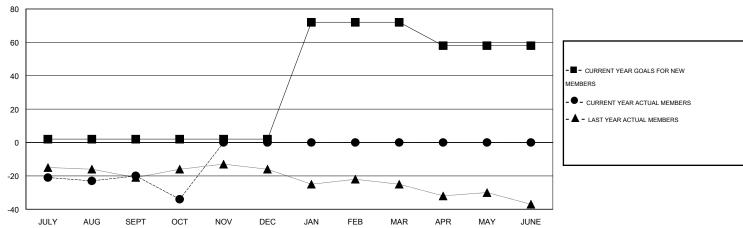

#### GOALS AND ACTUAL MEMBERS CUMULATIVE

| DROPPED CLUBS: 0  DROPPED MEMBERS |    | 10 CLUBS OF 41 ADDED 1 OR MORE NEW MEMBERS | GENDER DISTRIBL  MALE  FEMALE | OTION<br>924 (81.55%)<br>209 (18.45%) |     |
|-----------------------------------|----|--------------------------------------------|-------------------------------|---------------------------------------|-----|
| DECEASED                          | 4  | CLICK HERE FOR HEALTH                      | FAMILY UNIT MEMBERS           |                                       | 186 |
| CLUB CANCELLED                    | 0  | ASSESSMENT DATA                            |                               | 89                                    |     |
| OTHER                             | 54 |                                            | HEAD OF HOUSEHOLD             |                                       |     |
| TOTAL                             | 58 |                                            | NON-HEAD OF HOUSEHOL          | 97                                    |     |